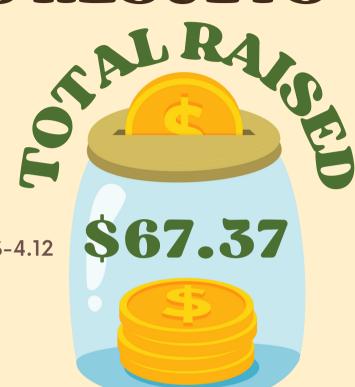

# PENNY WARS RESULTS

STAFF: \$12.07 - \$8.70= \$3.37

INTRO: \$3.63 - \$1.35= \$2.28

PRIMARY: \$3.28 - \$1.40= \$1.88

INT/PREMIER: \$.38 - \$.15= \$-.23

PREMIER: \$.26 - \$2.00= \$-1.74

MINI MOVERS: \$.95 - \$4.95= \$-4.00

PRIMARY/SECONDARY: \$1.08-\$5.20=\$-4.12

SECONDARY: \$.94 - \$5.25= \$-4.31

TWINKLE TOES: \$.99 - \$5.25= \$-4.26

BEGINNER: \$2.64 - \$6.90= \$-4.26